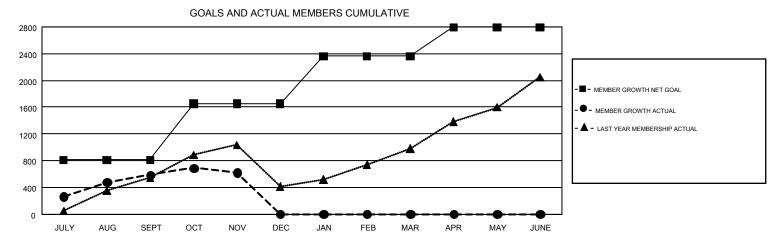

## GMT Constitutional Area 5, Group F

GMT: EK PHANG BOBBY ENG

REPORT DOES NOT INCLUDE CLUBS IN UNDISTRICTED AREAS.

| Clubs         |               |             |               | Members               |                           |                         |                                              |  |
|---------------|---------------|-------------|---------------|-----------------------|---------------------------|-------------------------|----------------------------------------------|--|
|               | RESULTS FO    | R 2018-2019 |               | RESULTS FOR 2018-2019 |                           |                         |                                              |  |
| QUARTER       | NEW CLUB GOAL | NEW CLUBS   | DROPPED CLUBS | QUARTER               | MEMBER GROWTH NET<br>GOAL | MEMBER GROWTH<br>ACTUAL | DROPPED MEMBERS ACTUAL (including transfers) |  |
| JULY/AUG/SEPT | 13            | 11          | 7             | JULY/AUG/SEPT         | 811                       | 1,549                   | 854                                          |  |
| OCT/NOV/DEC   | 19            | 12          | 4             | OCT/NOV/DEC           | 842                       | 804                     | 743                                          |  |
| JAN/FEB/MAR   | 16            | 0           | 0             | JAN/FEB/MAR           | 708                       | 0                       | 0                                            |  |
| APR/MAY/JUNE  | 13            | 0           | 0             | APR/MAY/JUNE          | 435                       | 0                       | 0                                            |  |