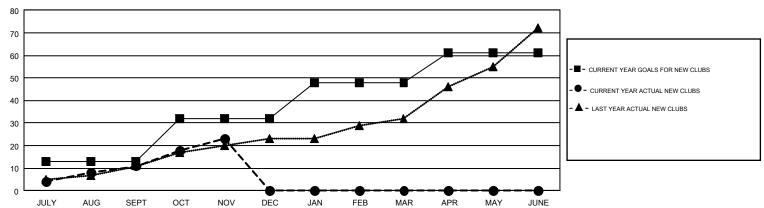

## GMT Constitutional Area 5, Group F

GMT: EK PHANG BOBBY ENG

REPORT DOES NOT INCLUDE CLUBS IN UNDISTRICTED AREAS.

| Clubs         |               |             |               | Members               |                           |                         |                                              |  |
|---------------|---------------|-------------|---------------|-----------------------|---------------------------|-------------------------|----------------------------------------------|--|
|               | RESULTS FO    | R 2018-2019 |               | RESULTS FOR 2018-2019 |                           |                         |                                              |  |
| QUARTER       | NEW CLUB GOAL | NEW CLUBS   | DROPPED CLUBS | QUARTER               | MEMBER GROWTH NET<br>GOAL | MEMBER GROWTH<br>ACTUAL | DROPPED MEMBERS ACTUAL (including transfers) |  |
| JULY/AUG/SEPT | 13            | 11          | 7             | JULY/AUG/SEPT         | 811                       | 1,549                   | 854                                          |  |
| OCT/NOV/DEC   | 19            | 12          | 4             | OCT/NOV/DEC           | 842                       | 804                     | 743                                          |  |
| JAN/FEB/MAR   | 16            | 0           | 0             | JAN/FEB/MAR           | 708                       | 0                       | 0                                            |  |
| APR/MAY/JUNE  | 13            | 0           | 0             | APR/MAY/JUNE          | 435                       | 0                       | 0                                            |  |